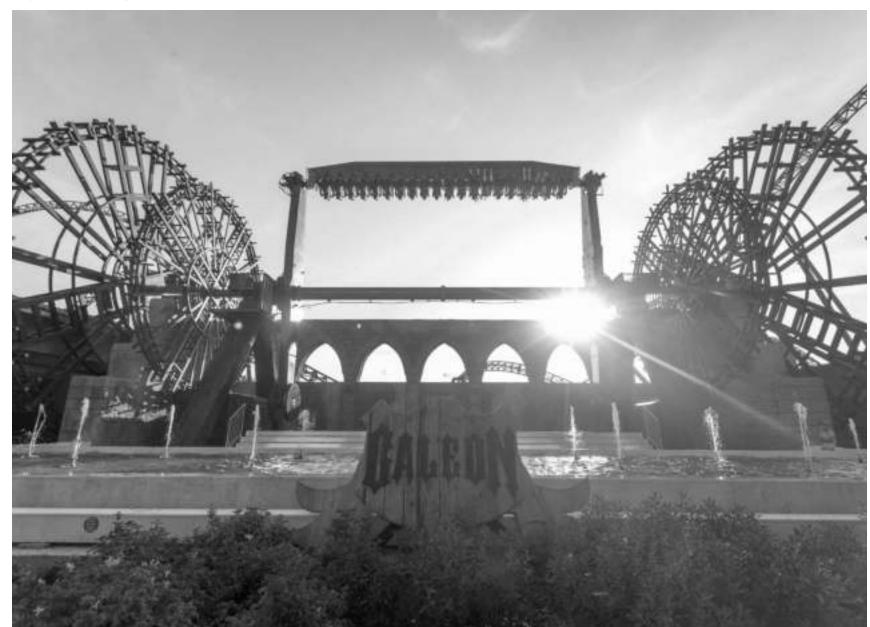

### **GALEON**

From how many different angles can you look at the water?
With Galeon, you will be looking at the water, the sky and even yourself from a totally different perspective and be filled with fun and adrenaline upside down.