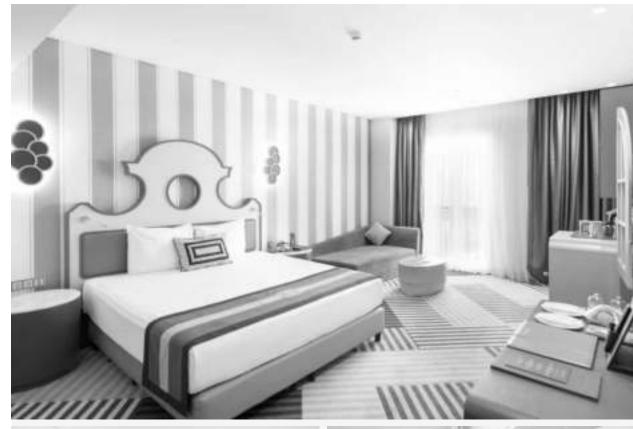

### **JUNIOR SUITE**

Room size: 79 m²

- 2 bedrooms
- Minibar (extra charge)
- Air conditioning, carpet (100% wool), safe deposit box, desk, wardrobe
- Tea/Coffee maker
- 1 bathroom (hair dryer, makeup mirror, rainfall shower head, special bath set), 1 toilet
- PlayStation 4, LCD Projector
- 42" LED TV, Satellite system, Dual TV
- High-speed Wi-Fi, Phone

The Land of Legends reserves the right to change all terms and conditions at any time without notice

- Balcony
- 2 bedrooms
- Minibar (extra charge)
- Air conditioning, carpet (100% wool), safe deposit box, desk, wardrobe

THE LAND OF

- Tea/Coffee maker
- 1 bathroom (hair dryer, makeup mirror, rainfall shower head, special bath set), 1 toilet
- PlayStation 4, LCD Projector
- 42" LED TV, Satellite system, Dual TV
- High-speed Wi-Fi, Phone