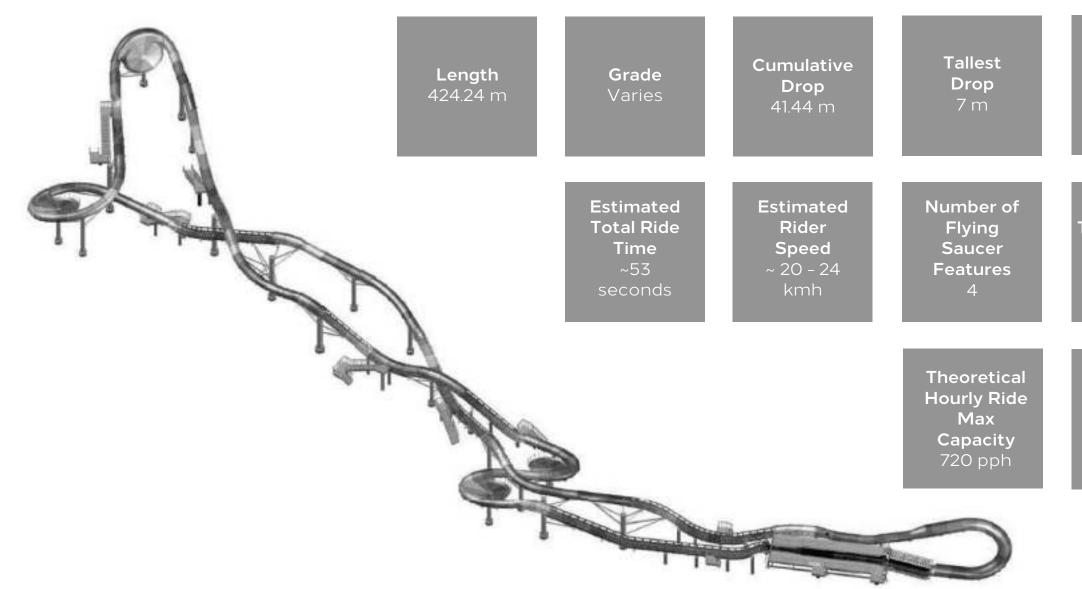

### **TURTLE COASTER**

Number of Drops

Number of Turtle Coaster Boost Sections

> **Vehicle** 4-Person Inline