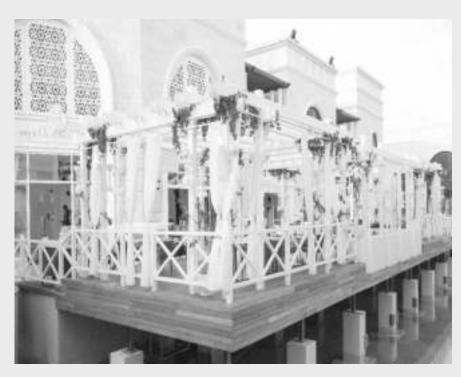

#### AVA

Ava is an exotic Latin American restaurant with the wow factor that seduces the senses. It is a hidden gem in the Marinart of The Land of Legends. Whether you are looking to relax, indulge over cocktails at its chic bar or wish to be taken on an exciting culinary journey of Latin America with its mouth-watering menu of fresh, exotic and inventive Latin American Argentinean, Peruvian & Mexican dishes, Ava promises you an experience you won't forget.