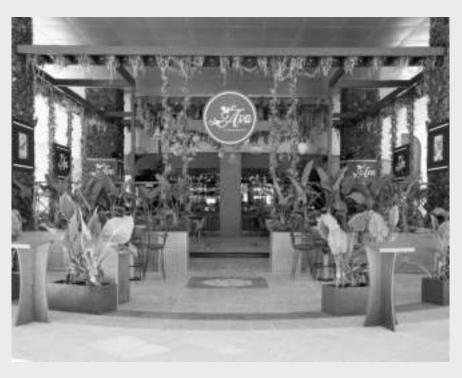

#### AVA

Ava is an exotic Latin American restaurant with the wow factor that seduces the senses. It is a hidden gem in the Marinart of The Land of Legends. Whether you are looking to relax, indulge over cocktails at its chic bar or wish to be taken on an exciting culinary journey of Latin America with its mouth-watering menu of fresh, exotic and inventive Latin American Argentinean, Peruvian & Mexican dishes, Ava promises you an experience you won't forget.