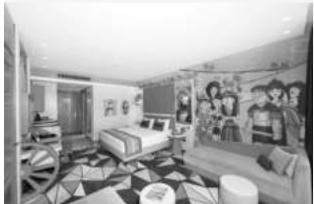

### **DELUXE ROOMS**

**DELUXE CONNECTED ROOMS** 

- Room size: 38 m²
- Balcony
- Minibar (extra charge)
- Air conditioning, carpet (100% wool), safe deposit box, desk, wardrobe
- Tea/Coffee maker
- 1bedroom
- 1 bathroom (hair dryer, makeup mirror, rainfall shower head, special bath set)
- PlayStation 4 + Barco vision screen
- 42" LED TV, Satellite system, Dual TV
- High-speed Wi-Fi, Phone
- Design and decoration for girls/boys