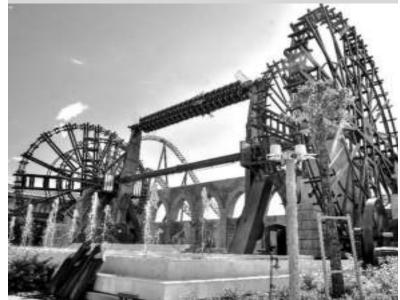

### **GALEON**

From how many different angles can you look at the water?
With Galeon, you will be looking at the water, the sky and even yourself from a totally different perspective and be filled with fun and adrenaline upside down.