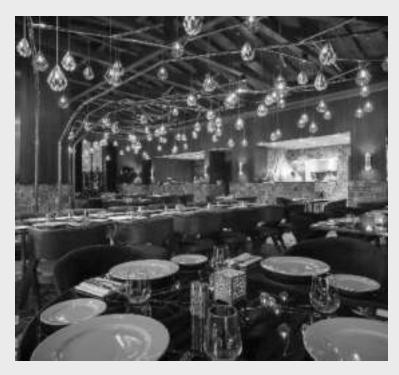

#### ASIL RESTAURANT

Asil is a balance of innovation, elegance and tradition in the realms of food, decor and musical style. Asil is a fusion of Arabesque cuisine with a blend of Lebanese, Turkish and Moroccan tastes, from the atmosphere to the cuisine. The Menu a blend of cold and hot mezzes from the three different cuisines, followed by a wide selection of Main courses, served individually while continuing the origin of Arabesque flavors and textures.

#### MYKORINI

Who says it is not possible to be in Mykonos and Santorini at the same time? At MykOrini, you will feel like you're visiting both islands and enjoy the spectacular atmosphere where pretty bougainvilleas climb white walls, a typical Greek island image. This special restaurant is offering iconic flavours from both islands in its innovative menu and taking you on a unique culinary journey. As well as good food, MykOrini opens space for entertainment that reflects the playful ambience of these two popular islands.

#### AVA

Ava is an exotic Latin American restaurant with the wow factor that seduces the senses. It is a hidden gem in the Marinart of The Land of Legends. Whether you are looking to relax, indulge over cocktails at its chic bar or wish to be taken on an exciting culinary journey of Latin America with its mouth-watering menu of fresh, exotic and inventive Latin American Argentinean, Peruvian & Mexican dishes, Ava promises you an experience you won't forget.