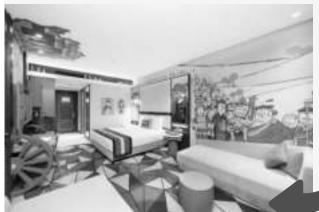

### **DELUXE ROOMS**

**DELUXE CONNECTED ROOMS** 

- Room size: 38 m²
- Balcony
- Minibar (extra charge)
- Air conditioning, carpet (100% wool), safe deposit box, desk, wardrobe
- Tea/Coffee maker
- 1bedroom
- 1 bathroom (hair dryer, makeup mirror, rainfall shower head, special bath set)
- PlayStation 4 + Barco vision screen
- 42" LED TV, Satellite system, Dual TV
- High-speed Wi-Fi, Phone
- Design and decoration for girls/boys