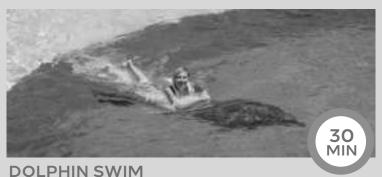

#### 8+ YEARS | GUESTS WHO KNOW HOW TO SWIM

You'll kiss our dolphins, dance and experience the excitement of swimming with them in deep waters, watch the energizing shows of our dolphins and other mammals as you find out interesting facts about them.

# 4-7 YEARS (UNDER THE SUPERVISION OF PARENTS) 8+ YEARS (INDIVIDUAL)

You'll dance with our dolphins in shallow waters, kiss and hug them and watch their energizing shows as you find out interesting facts about dolphins and other mammals.

DOLPHIN PRIVATE (MAX 4 PAX) 8+ YEARS (INDIVIDUAL)

You'll dance with our dolphins in shallow waters, kiss and hug them and watch their energizing shows as you find out interesting facts about dolphins and other mammals.