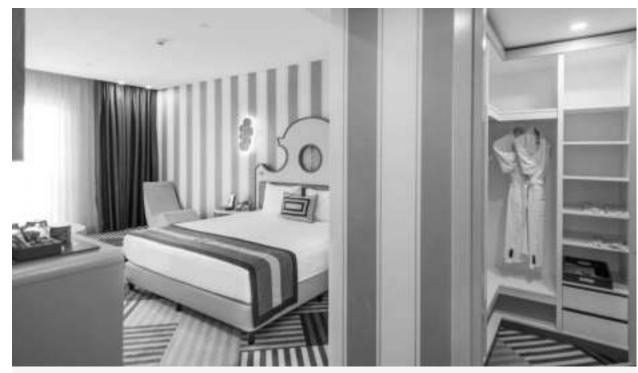

### **JUNIOR SUITE**

Room size: 79 m²

- 2 bedrooms
- Minibar (extra charge)
- Air conditioning, carpet (100% wool), safe deposit box, desk, wardrobe
- Tea/Coffee maker
- 1 bathroom (hair dryer, makeup mirror, rainfall shower head, special bath set), 1 toilet
- PlayStation 4, LCD Projector
- 42" LED TV, Satellite system, Dual TV
- High-speed Wi-Fi, Phone

The Land of Legends reserves the right to change all terms and conditions at any time without notice

- Balcony
- 2 bedrooms
- Minibar (extra charge)
- Air conditioning, carpet (100% wool), safe deposit box, desk, wardrobe

THE LAND OF

- Tea/Coffee maker
- 1 bathroom (hair dryer, makeup mirror, rainfall shower head, special bath set), 1 toilet
- PlayStation 4, LCD Projector
- 42" LED TV, Satellite system, Dual TV
- High-speed Wi-Fi, Phone