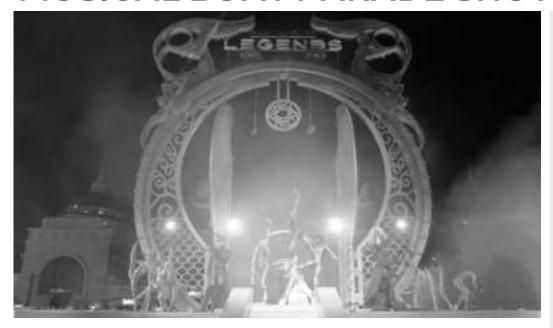

### MUSICAL BOAT PARADE SHOWS

The Musical Boat Parade Show takes our guests on a legendary journey beyond their imagination.

This epic show fascinates all audiences with its enchanting music, colorful characters and fabulous sequences.

This spectacular show runs
6 days a week, all year round and
underlines the magical spirit of
The Land of Legends. Rest assured
that every single time it goes
beyond the expectations of a big
audience, including our young
guests on certain nights.