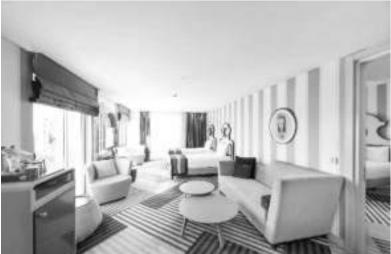

### **DELUXE ROOMS**

**DELUXE CONNECTED ROOMS** 

- Room size: 38 m²
- Balcony
- Minibar (extra charge)
- Air conditioning, carpet (100% wool), safe deposit box, desk, wardrobe
- Tea/Coffee maker
- 1bedroom
- 1 bathroom (hair dryer, makeup mirror, rainfall shower head, special bath set)
- PlayStation 4 + Barco vision screen
- 42" LED TV, Satellite system, Dual TV
- High-speed Wi-Fi, Phone
- Design and decoration for girls/boys