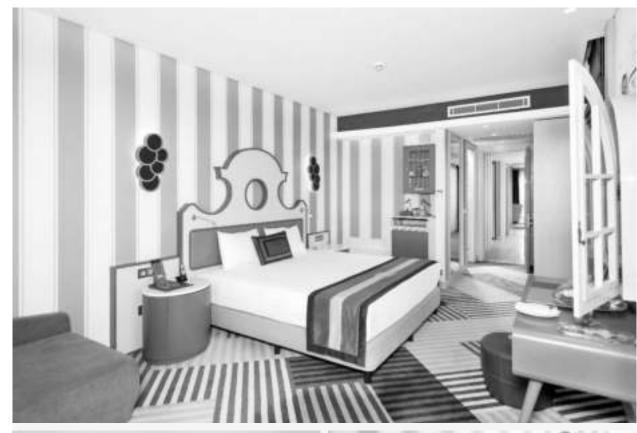

### **DELUXE ROOMS**

**DELUXE CONNECTED ROOMS** 

- Room size: 38 m²
- Balcony
- Minibar (extra charge)
- Air conditioning, carpet (100% wool), safe deposit box, desk, wardrobe
- Tea/Coffee maker
- 1bedroom
- 1 bathroom (hair dryer, makeup mirror, rainfall shower head, special bath set)
- PlayStation 4 + Barco vision screen
- 42" LED TV, Satellite system, Dual TV
- High-speed Wi-Fi, Phone
- Design and decoration for girls/boys