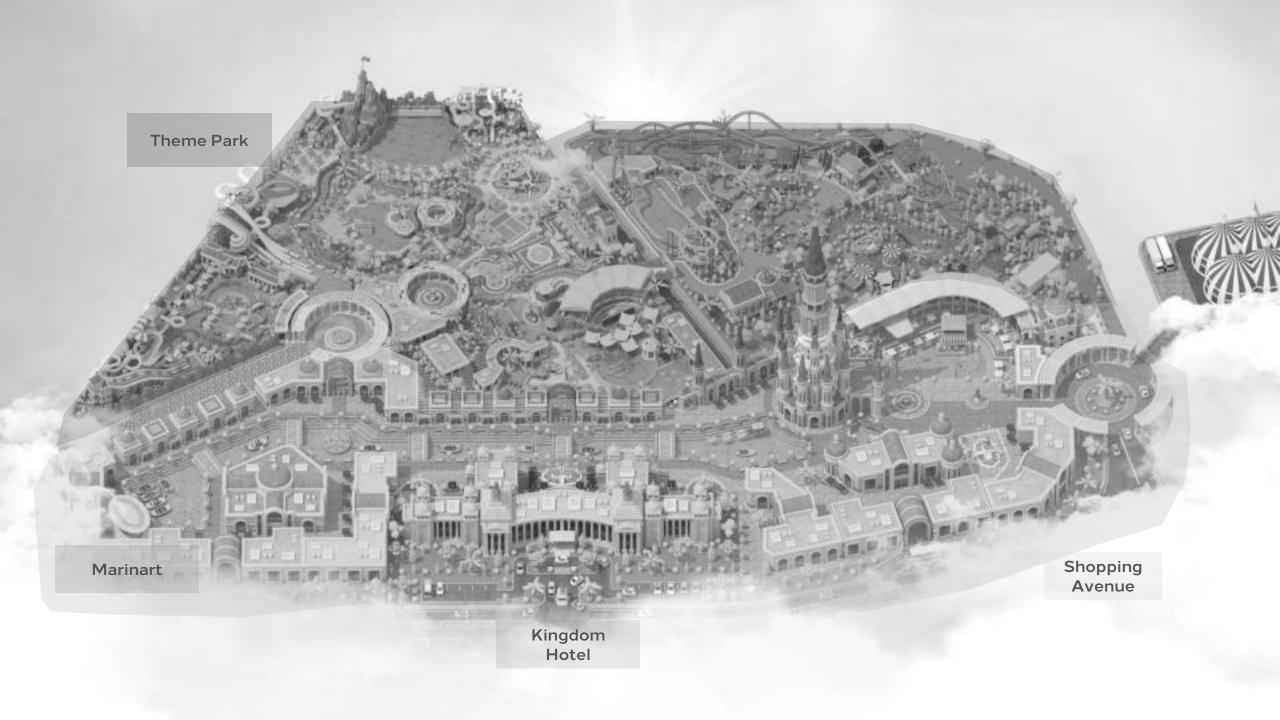

### KINGDOM HOTEL

OPENING DATE 2016

CATEGORY **5**\*

TOTAL AREA **33,997 m²** 

Kadriye Mah. Ataturk Cad. Belek/Antalya

401 ROOMS 1,100 BEDS

ANTALYA AIRPORT **27 KM** 

ANTALYA
CITY CENTER
30 KM

### THEME PARK

Legends are endless for those who are curious!

Just like the endless fun and excitement in

The Land of Legends Theme Park.

Here uninterrupted adrenaline and high excitement is waiting for you,
you can experience a lifetime adventure by almost touching the sky on our 62-meter-high Hyper Coaster and climbing 43 meter high on the Typhoon Coaster before going down to touch the water.

### **MARINART**

We are opening up more space for art, entertainment, shopping and joy!
The Land of Legends is inviting you to visit a spectacular area within existing premises where you will add brand new experiences to your life in a legendary atmosphere.