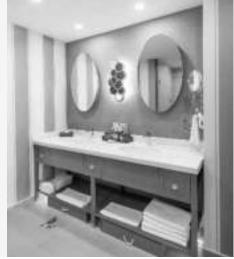

### **DELUXE ROOMS**

**DELUXE CONNECTED ROOMS** 

- Room size: 38 m²
- Balcony
- Minibar (extra charge)
- Air conditioning, carpet (100% wool), safe deposit box, desk, wardrobe
- Tea/Coffee maker
- 1bedroom
- 1 bathroom (hair dryer, makeup mirror, rainfall shower head, special bath set)
- PlayStation 4 + Barco vision screen
- 42" LED TV, Satellite system, Dual TV
- High-speed Wi-Fi, Phone
- Design and decoration for girls/boys