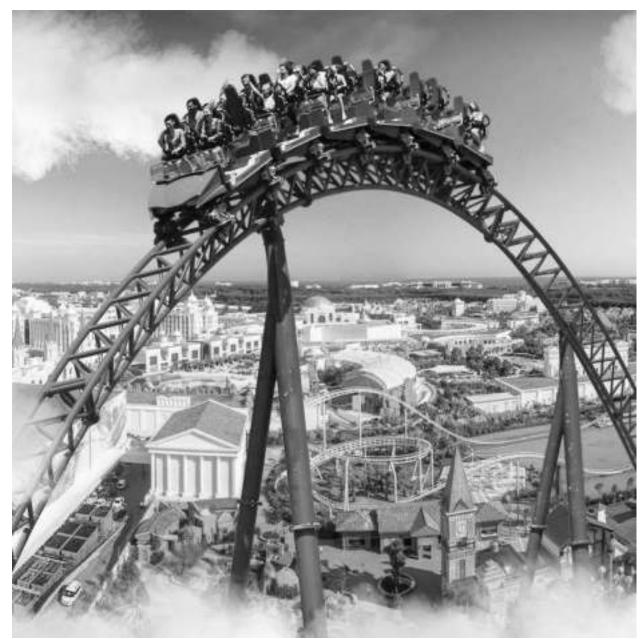

### THEME PARK

Legends are endless for those who are curious!

Just like the endless fun and excitement in

The Land of Legends Theme Park.

Here uninterrupted adrenaline and high excitement is waiting for you,
you can experience a lifetime adventure by almost touching the sky on our 62-meter-high Hyper Coaster and climbing 43 meter high on the Typhoon Coaster before going down to touch the water.

### **TYPHOON COASTER**

Typhoon Coaster is the right choice for an experience full of adrenaline where you will rise to 43 meters and then reach the water at a speed of 86 km.

You'll never forget these unique moments of speed, adrenaline, fun and excitement.