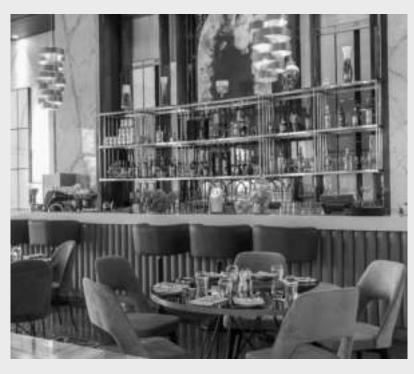

#### ASIL RESTAURANT

Asil is a balance of innovation, elegance and tradition in the realms of food, decor and musical style. Asil is a fusion of Arabesque cuisine with a blend of Lebanese, Turkish and Moroccan tastes, from the atmosphere to the cuisine. The Menu a blend of cold and hot mezzes from the three different cuisines, followed by a wide selection of Main courses, served individually while continuing the origin of Arabesque flavors and textures.

#### MYKORINI

Who says it is not possible to be in Mykonos and Santorini at the same time? At MykOrini, you will feel like you're visiting both islands and enjoy the spectacular atmosphere where pretty bougainvilleas climb white walls, a typical Greek island image. This special restaurant is offering iconic flavours from both islands in its innovative menu and taking you on a unique culinary journey. As well as good food, MykOrini opens space for entertainment that reflects the playful ambience of these two popular islands.

#### AVA

Ava is an exotic Latin American restaurant with the wow factor that seduces the senses. It is a hidden gem in the Marinart of The Land of Legends. Whether you are looking to relax, indulge over cocktails at its chic bar or wish to be taken on an exciting culinary journey of Latin America with its mouth-watering menu of fresh, exotic and inventive Latin American Argentinean, Peruvian & Mexican dishes, Ava promises you an experience you won't forget.