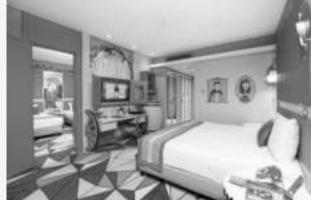

### **DELUXE ROOMS**

**DELUXE CONNECTED ROOMS** 

- Room size: 38 m²
- Balcony
- Minibar (extra charge)
- Air conditioning, carpet (100% wool), safe deposit box, desk, wardrobe
- Tea/Coffee maker
- 1bedroom
- 1 bathroom (hair dryer, makeup mirror, rainfall shower head, special bath set)
- PlayStation 4 + Barco vision screen
- 42" LED TV, Satellite system, Dual TV
- High-speed Wi-Fi, Phone
- Design and decoration for girls/boys