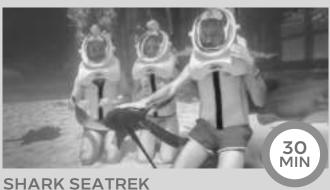

#### 10+ YEARS | GUESTS WHO KNOW HOW TO SWIM

During this exciting underwater walk with helmets, you will have a chance for observing, feeding and spending time together with 7 different kinds of sharks at the same time. You will meet "Zebra Sharks, White Tip Sharks, Black Tip Sharks, Nurse Sharks, Bamboo Sharks, Sandbar Sharks, Guitar Fish, Narinari Rays" and be photographed during feeding and diving.