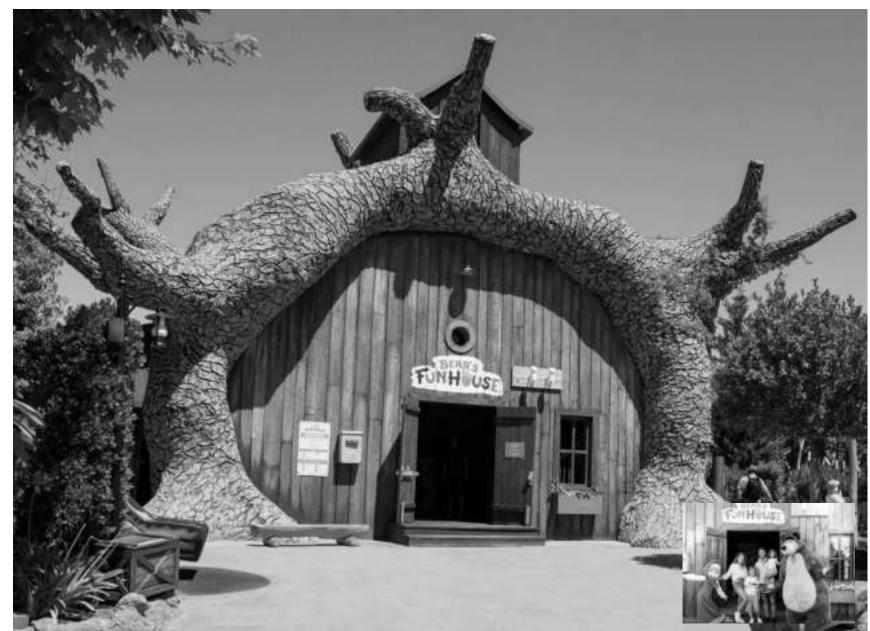

### **BEAR'S FUN HOUSE**

As soon as you enter the Bear's house in the Masha and The Bear Land of Laughter, you can navigate between floors in a fun way by using the climbing walls and the slide, also get a closer look at the Bear's famous seat and TV. The Bear's well-loved shower, which raises awareness in young minds on how to consume water without damaging the nature, also operates as an interactive water play area on the outside wall of the house.