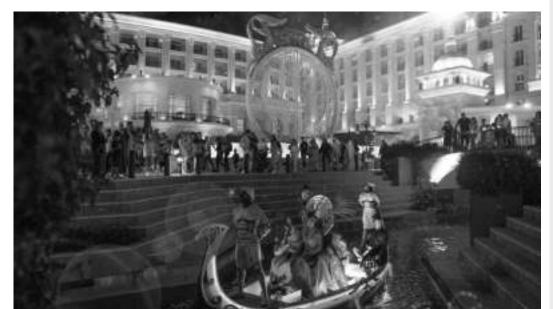

### MUSICAL BOAT PARADE SHOWS

The Musical Boat Parade Show takes our guests on a legendary journey beyond their imagination.

This epic show fascinates all audiences with its enchanting music, colorful characters and fabulous sequences.

This spectacular show runs
6 days a week, all year round and
underlines the magical spirit of
The Land of Legends. Rest assured
that every single time it goes
beyond the expectations of a big
audience, including our young
guests on certain nights.