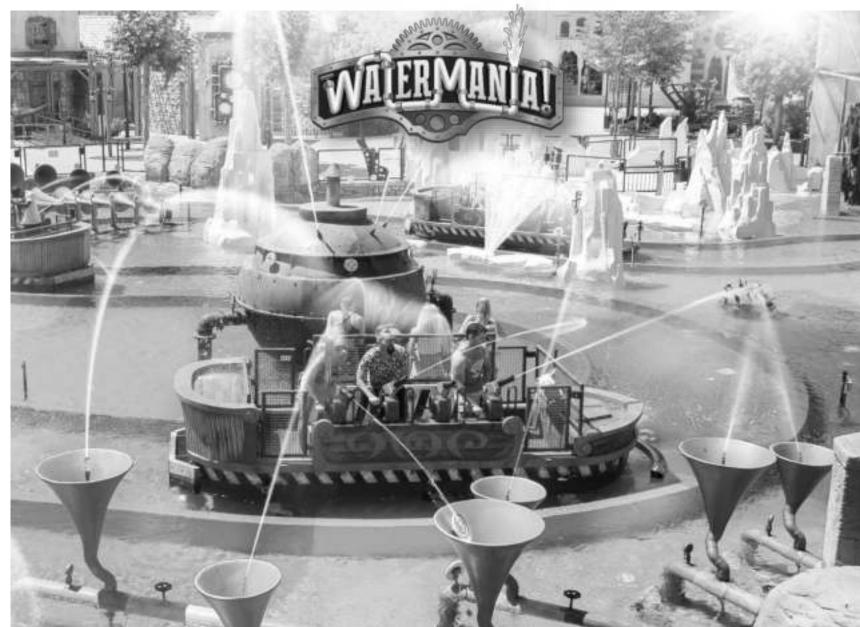

### WATERMANIA

WaterMania, one of the legendary experiences of Theme Park, offers guests a unique experience on a 2,000 m² pool. With 11 different effects to be operated using squirt guns located on each boat, WaterMania opens doors to a mechanical world, offering a Steam Age atmosphere.

You will love this triumphant experience, where you will race against water pressure and find yourself in a brisk competition.

The Land of Legends reserves the right to change all terms and conditions at any time without notice.