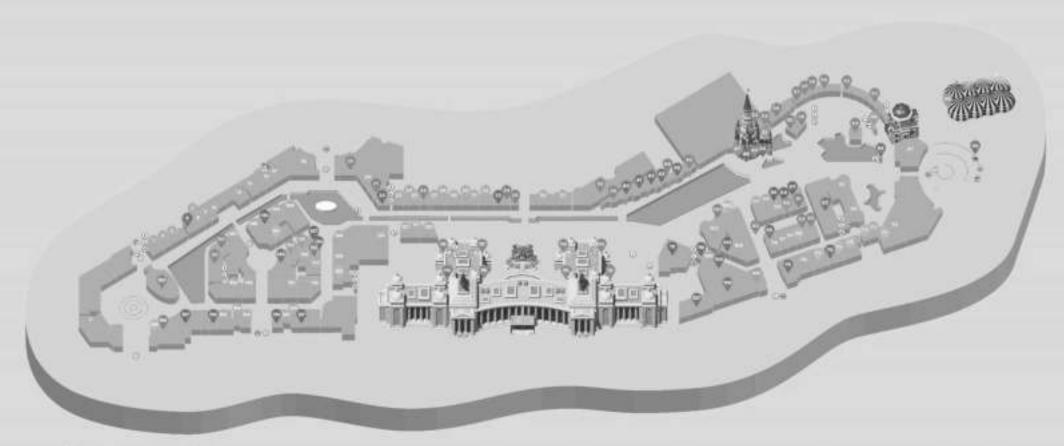

### THEME PARK

Legends are endless for those who are curious!

Just like the endless fun and excitement in

The Land of Legends Theme Park.

Here uninterrupted adrenaline and high excitement is waiting for you,
you can experience a lifetime adventure by almost touching the sky on our 62-meter-high Hyper Coaster and climbing 43 meter high on the Typhoon Coaster before going down to touch the water.

The meaning of legendary fun is being redefined every single moment at The Land of Legends Theme Park with over 40 water slides and more than 20 entertainment & themed units.

- Free entrance to Theme Park for Kingdom guests
- Aqua Land does not operate in winter times

#### SLIDES

#### SECRET LAGOON

- 1 ROCKING WATERS
- 2 CHALLENGER
- 3 TUNNEL DEEP DIVE
- 4 MY DIVE
- **5 TURBOLANCE**
- 6 STARSHIP
- 7 RAFTING RAPIDS
- 8 ABYSS

- 10 SPRAY ACTION
  - **ADVENTURE RAPIDS**
  - TI WINDSTREAM
  - 12 CHALLENGER

  - 13 DEEP DIVE
  - 14 SPACE ROCKET
  - 15 FAMILY FLOATS
  - 16 MAGICONE
  - 17 TOWER FALLS

- 19 STARSHIP
- 20 ABYSS
- 21 RAFTING RAPIDS
- 22 SPRAY ACTION
- 23 AQUA TOWER
- 24 KIDS PLAY
- 25 WAVE BALL POOL
- 27 ACTIVITY POOL
- 28 INFINITY POOL
- 29 JACUZZI
  - 30 WILD RIVER
  - 31 WAVE SHOCK POOL
  - 32 FLOAT RIDER (SURF)

- 2 WATERMANIA
- 3 ROUND THE WORLD
- 4 TWISTER
- 5 FLYING CARPET
- 6 STH DIMENSION
- 7 POWERFALL 8 FAMILY COASTER
- 9 RIOT
- 10 AIR BALLOON RACE

- TI FINGER COASTER
- 12 FAMILY SWING
- 13 TAGADA
- 14 SKY WALKER
- 15 UPTOWN LOOP
- 16 SKY FIGHTER 17 TYPHOON COASTER
- 18 HYPER COASTER
- 19 GALEON
- 20 HURRICANE 21 YULLBEGO