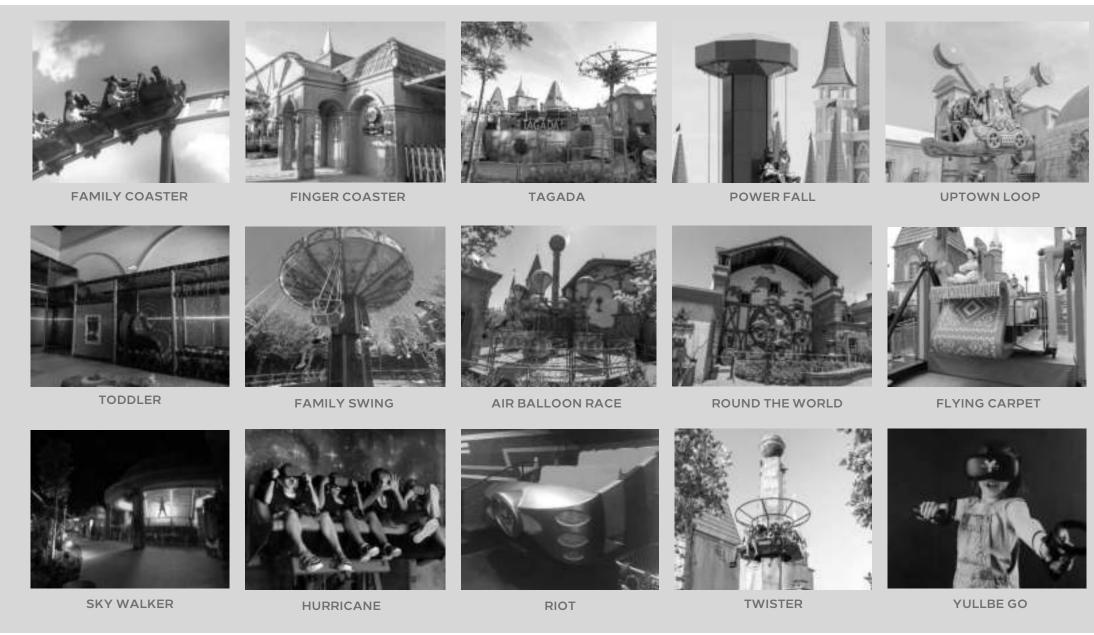

- 2 WATERMANIA
- 3 ROUND THE WORLD
- 4 TWISTER
- 5 FLYING CARPET
- 6 STH DIMENSION
- 7 POWERFALL 8 FAMILY COASTER
- 9 RIOT
- 10 AIR BALLOON RACE

- TI FINGER COASTER
- 12 FAMILY SWING
- 13 TAGADA
- 14 SKY WALKER
- 15 UPTOWN LOOP
- 16 SKY FIGHTER 17 TYPHOON COASTER
- 18 HYPER COASTER
- 19 GALEON
- 20 HURRICANE 21 YULLBEGO