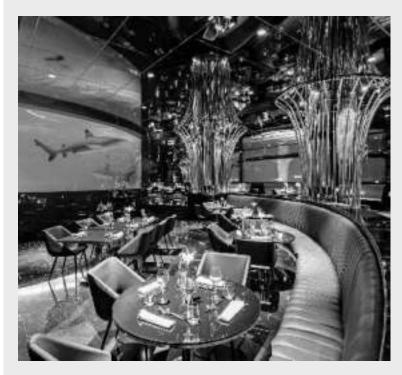

# NEMO RESTAURANT & LOUNGE

Nemo, Antalya's first aquarium restaurant, which combines the impressive submarine world with Asian and European flavors, works its magic and turns food into remarkable works of art. Be prepared to explore the relaxing effect of the aquarium with its special architectural design and have an exciting gastronomic experience.