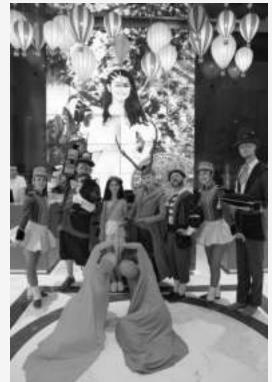

### STAR CHECK-IN

If you want to be greeted with a special show by our legendary characters, you may prefer the Star Checkin and amaze yourself and your loved ones during the quick check-in process.\*

\* Subject to extra charge