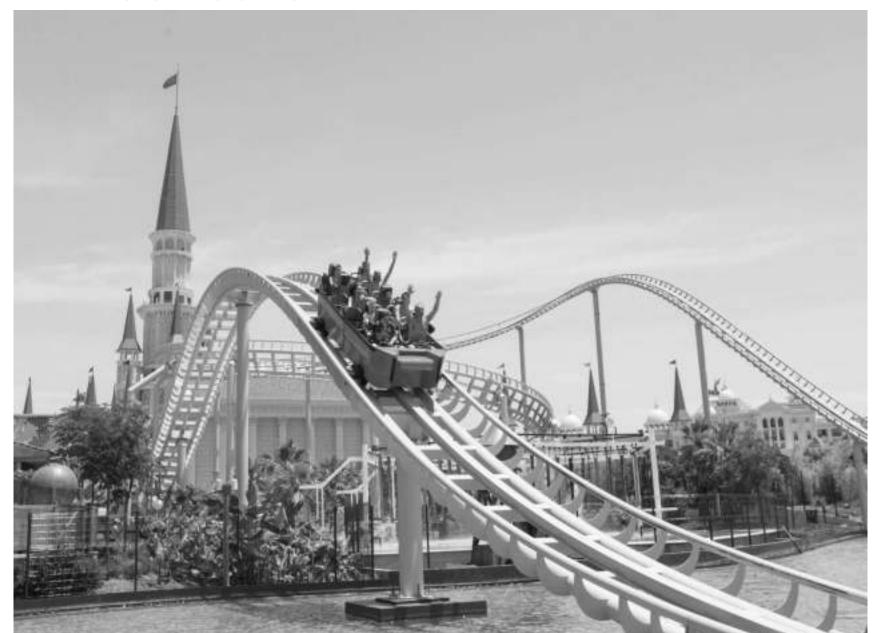

### THEME PARK

Legends are endless for those who are curious!

Just like the endless fun and excitement in

The Land of Legends Theme Park.

Here uninterrupted adrenaline and high excitement is waiting for you,
you can experience a lifetime adventure by almost touching the sky on our 62-meter-high Hyper Coaster and climbing 43 meter high on the Typhoon Coaster before going down to touch the water.

### **TYPHOON COASTER**

Typhoon Coaster is the right choice for an experience full of adrenaline where you will rise to 43 meters and then reach the water at a speed of 86 km.

You'll never forget these unique moments of speed, adrenaline, fun and excitement.